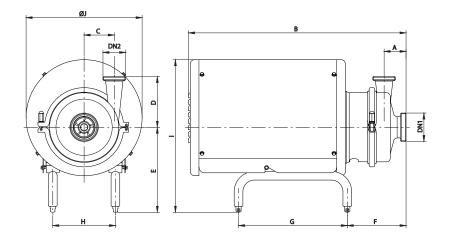

# Dimension FCE Centrifugal Pump

| Pump  | Motor | kW   | rpm  | DN1        | DN2        | A  | В   | С  | D   | Е   | F   | G   | Н   | HD  | I   | ØJ | L   | М   | kg |
|-------|-------|------|------|------------|------------|----|-----|----|-----|-----|-----|-----|-----|-----|-----|----|-----|-----|----|
| FCE 1 | 80    | 0,55 | 1450 | R 1<br>1/2 | R 1        | 64 | 405 | 48 | 110 | 80  | 204 | 100 | 125 | 220 | 86  | 9  | 125 | 160 | 12 |
|       | 80    | 0,75 | 2900 |            |            |    | 395 |    |     | 80  | 204 | 100 | 125 | 220 | 86  | 9  | 125 | 160 | 13 |
| FCE 2 | 90S   | 1,1  | 1450 | R 1<br>1/2 | R 1<br>1/2 | 67 | 450 | 66 | 160 | 90  | 227 | 100 | 130 | 240 | 103 | 10 | 140 | 175 | 19 |
|       | 90L   | 2,2  | 2900 |            |            |    | 475 |    |     | 90  | 227 | 125 | 155 | 240 | 103 | 10 | 140 | 175 | 21 |
| FCE 3 | 100   | 2,2  | 1450 | R 2        | R 2        | 70 | 520 | 92 | 192 | 100 | 251 | 140 | 180 | 265 | 128 | 12 | 160 | 200 | 32 |
|       | 112   | 4    |      |            |            |    | 535 |    |     | 112 | 258 | 140 | 180 | 295 | 128 | 12 | 190 | 230 | 37 |
|       | 112   | 5,5  | 2900 | ΓZ         |            |    | 535 |    |     | 112 | 258 | 140 | 180 | 295 | 128 | 12 | 190 | 230 | 41 |
|       | 132S  | 7,5  |      |            |            |    | 600 |    |     | 132 | 300 | 140 | 180 | 335 | 150 | 12 | 216 | 255 | 67 |