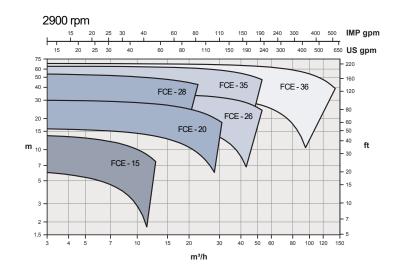

0 | 175 | 19 |
|       | 90L   | 2,2  | 2900 |            |            |    | 475 |    |     | 90  | 227 | 125 | 155 | 240 | 103 | 10 | 140 | 175 | 21 |
| FCE 3 | 100   | 2,2  | 1450 | R 2        | R 2        | 70 | 520 | 92 | 192 | 100 | 251 | 140 | 180 | 265 | 128 | 12 | 160 | 200 | 32 |
|       | 112   | 4    |      |            |            |    | 535 |    |     | 112 | 258 | 140 | 180 | 295 | 128 | 12 | 190 | 230 | 37 |
|       | 112   | 5,5  | 2900 | ΓZ         |            |    | 535 |    |     | 112 | 258 | 140 | 180 | 295 | 128 | 12 | 190 | 230 | 41 |
|       | 132S  | 7,5  |      |            |            |    | 600 |    |     | 132 | 300 | 140 | 180 | 335 | 150 | 12 | 216 | 255 | 67 |

# FCE Centrifugal Pump



## FCE Centrifugal Pump Performance Charts

#### 50 Hz

1450 rpm