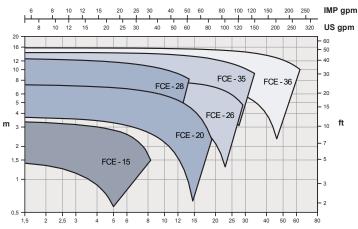

140 | 175 | 19 |
|       | 90L   | 2,2  | 2900 |            |            |    | 475 |    |     | 90  | 227 | 125 | 155 | 240 | 103 | 10 | 140 | 175 | 21 |
| FCE 3 | 100   | 2,2  | 1450 | R 2        | R 2        | 70 | 520 | 92 | 192 | 100 | 251 | 140 | 180 | 265 | 128 | 12 | 160 | 200 | 32 |
|       | 112   | 4    |      |            |            |    | 535 |    |     | 112 | 258 | 140 | 180 | 295 | 128 | 12 | 190 | 230 | 37 |
|       | 112   | 5,5  | 2900 | ΓZ         |            |    | 535 |    |     | 112 | 258 | 140 | 180 | 295 | 128 | 12 | 190 | 230 | 41 |
|       | 132S  | 7,5  |      |            |            |    | 600 |    |     | 132 | 300 | 140 | 180 | 335 | 150 | 12 | 216 | 255 | 67 |

# FCE Centrifugal Pump



## FCE Centrifugal Pump Performance Charts

#### 50 Hz

1450 rpm